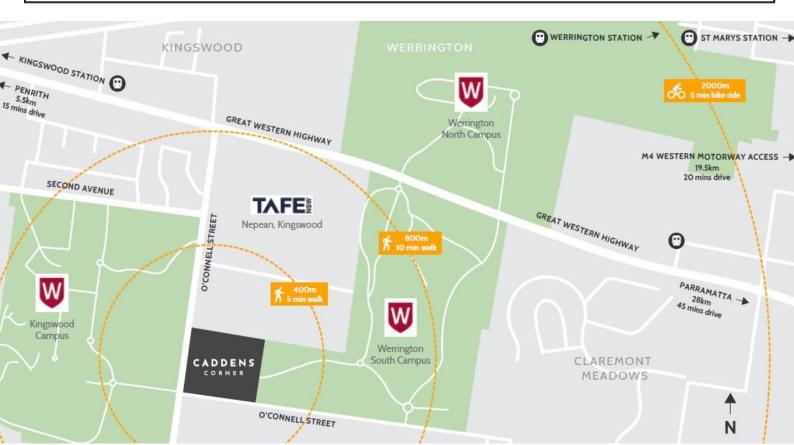

Caddens Corner Shopping Centre is a fresh and beautiful shopping complex located approximately 6km from the heart of Penrith in Sydney's Western Suburbs. This centre has been architecturally designed as an outdoors but undercover centre, anchored by Woolworths and supported by 'Table Lane' the dining precinct, Caddens Corner provides local convenience shopping with fresh produce & groceries, health, beauty and much more. Caddens Corner is anchored by Woolworths and supported by 30 specialty retailers including Beauty Therapists, Medical Centre, Dental Bar, Childcare and Gym.