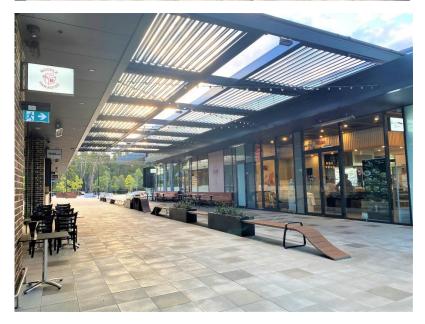

Caddens Corner Shopping Centre is a fresh and beautiful shopping complex located approximately 6km from the heart of Penrith in Sydney's Western Suburbs. This centre has been architecturally designed as an outdoors but undercover centre, anchored by Woolworths and supported by 'Table Lane' the dining precinct, Caddens Corner provides local convenience shopping with fresh produce & groceries, health, beauty and much more. Caddens Corner is anchored by Woolworths and supported by 30 specialty retailers including Beauty Therapists, Medical Centre, Dental Bar, Childcare and Gym.