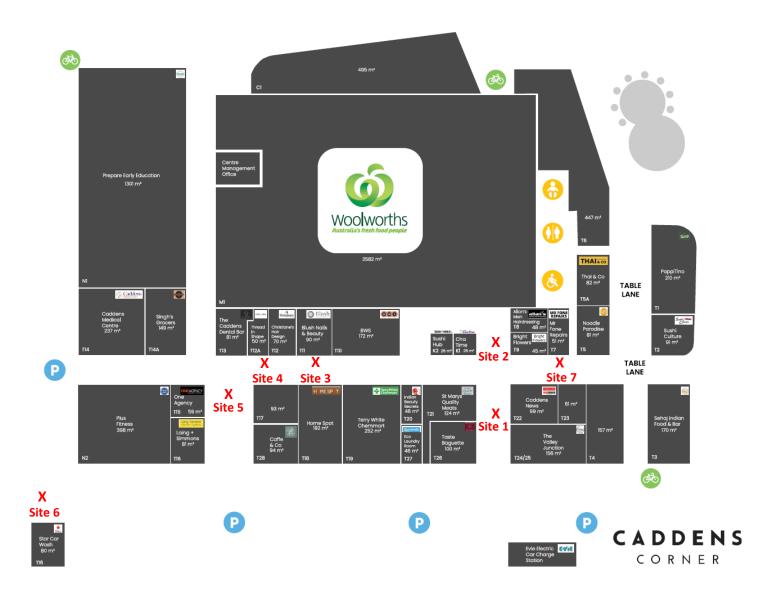

## **Casual Leasing options include:**

- Mall Displays
- Kiosks
- Promotion and Fundraising
- Pop-Up shops in vacant tenancies

Free tables, chairs and tablecloths available for use. Limited supply.