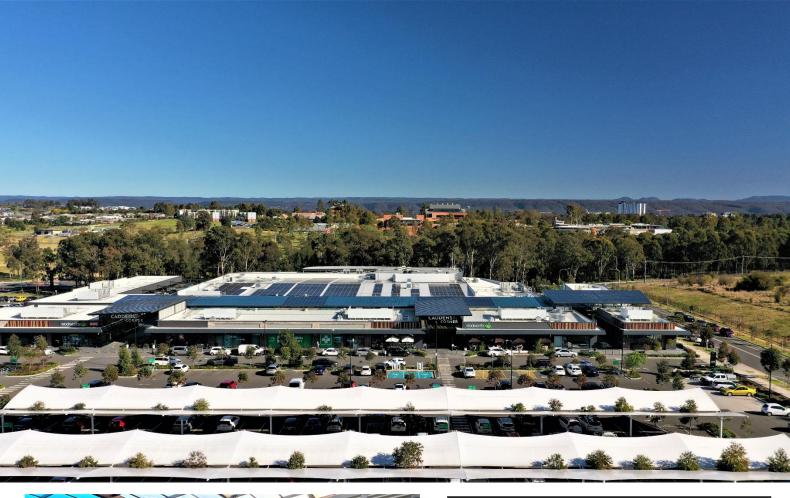

Caddens Corner Shopping Centre is a fresh and beautiful shopping complex located approximately 6km from the heart of Penrith in Sydney's Western Suburbs. This centre has been architecturally designed as an outdoors but undercover centre, anchored by Woolworths and supported by 'Table Lane' the dining precinct, Caddens Corner provides local convenience shopping with fresh produce & groceries, health, beauty and much more. Caddens Corner is anchored by Woolworths and supported by 30 specialty retailers including Beauty Therapists, Medical Centre, Dental Bar, Childcare and Gym.

https://au.findyourspot.io/activo-spots/sydney-caddens-corner/

Super Neighbourhood

9708m<sup>2</sup> GLA

500+ Car Spaces

Sustainable 5-Star Green Star Design